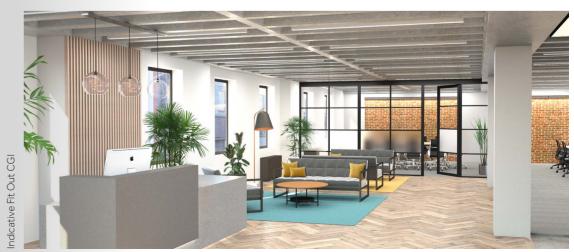

### 4,689 sq ft / 436 sq m

| Workstations             | 38 |
|--------------------------|----|
| Meeting room (10 person) | 1  |
| Meeting room (8 person)  | 1  |
| Small breakout spaces    | 11 |
| Large breakout spaces    | 1  |
| Work bench               | 1  |
| Kitchenette              | 1  |