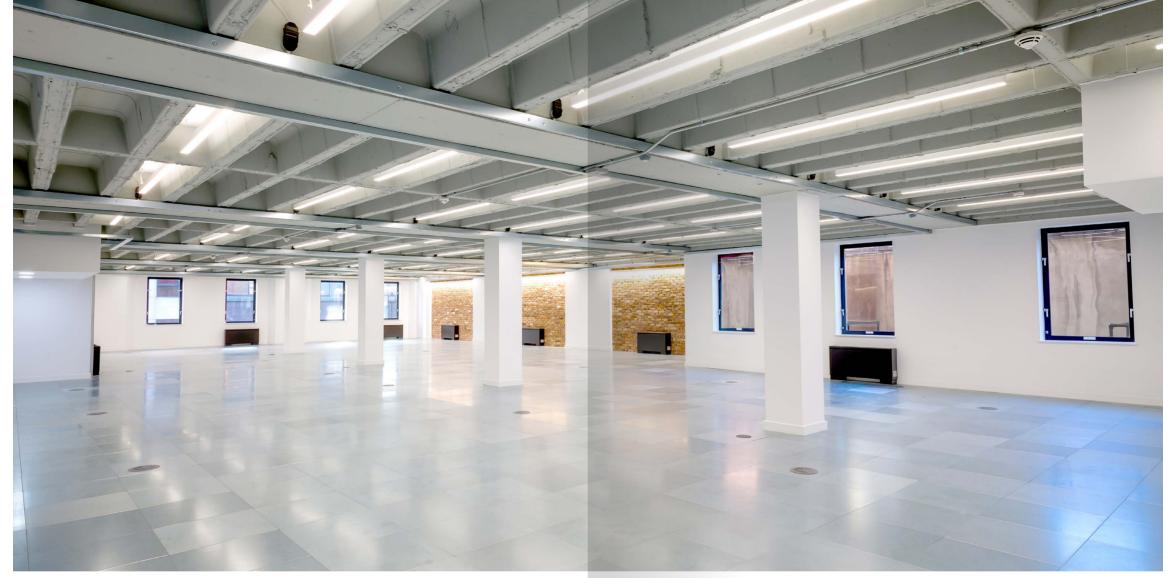

## A CREATIVE CANVAS

Architecturally designed by Garnett & Partners, the 1st floor accommodation measures, 4,689 sq ft and boasts great features including a concrete coffered ceiling and new LED light fittings, maximising the floor to ceiling height and natural light entering the floor.

The space benefits from new air conditioning and is designed to accommodate an occupational density of 1: 8 sqm.

The location offers everything required by a modern business • • seeking to be in a prestigious, • • contemporary location. . . • • Every inch of Soho is brimming with vitality and is constantly reinventing itself. • • • • Situated next to the world renowned Carnaby Street, the property is surrounded by the • • coolest fashion brands, colourful • • cuisines, and unrivalled transport connections. • •