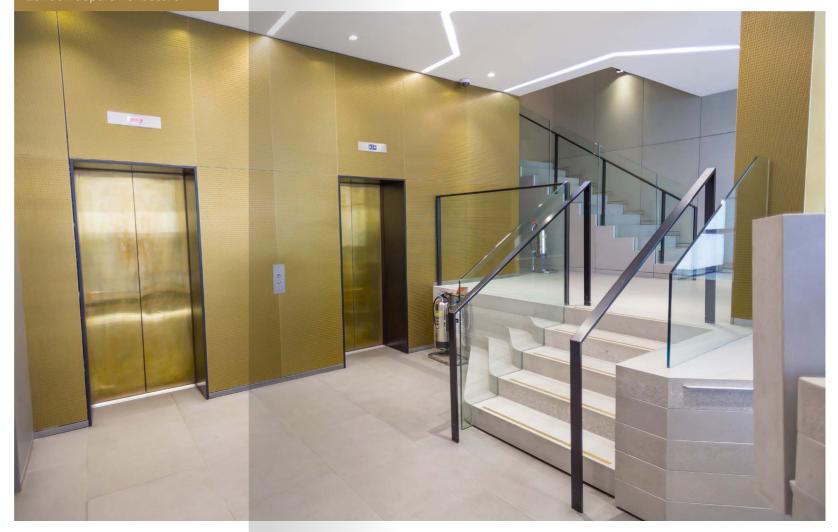

# SUMMARY SPECIFICATION

- New raised floor
- Under floor fresh air supply
- Exposed coffered ceiling
- Exposed brick feature wall
- New demised shower
- Capped off services
- 2 x 10 person passenger lift
- Commissionaire