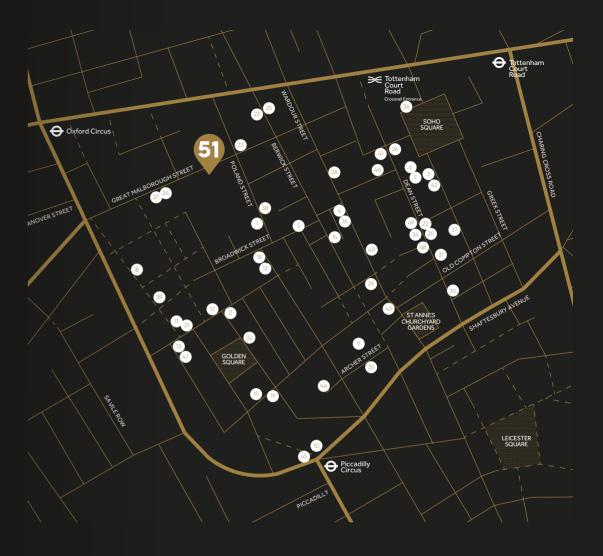

## 

- 1. Social Eating House
- 2. Bob Bob Ricard
- Arbutus
- 4. Yauatcha
- 5. The Ivy Soho Brasserie
- 6. Barrafina
- Quo Vadis
- Dishoom Carnaby
- 9. Bocca di Lupo
- 10. Brasserie Zédel
- 11. Cinnamon
- 12. Fernandez & Wells

- 13. Nopi
- 14. Polpetto
- 15. HIX
- 16. The Duck and Rice
- 17. Polpo
- 18. BAO
- 19. MASH
- 20. Burger & Lobster
- 21. Flat Iron
- 22. Oliver Maki
- 23. Ember Yard
- 24. Ping Pong
- 25. Franco Manca
- 26. Pizza Pilgrims
- 27. Wagamama Carnaby

- 28. Princi
- 29. Bone Daddies
- 30. Le Relais de Venise l'Entrecôte 42. Circa
- 31. Prix Fixe

- 32. Graphic
- 33. BrewDog
- 34. Dean Street Townhouse
- 35. Archer Street
- 36. Six Storeys
- 37. Ronnie Scotts
- 38. Barrio

- 39. Cahoots
- 40. 100 Wardour St
- 41. The Nellie Dean
- 43. Rupert Street Bar

### HOTELS & MEMBERS CLUBS

- 44. Ham Yard Hotel
- 45. Hotel Cafe Royal
- 46. The Soho Hotel
- 47. Karma Sanctum Soho London
- 48. Blacks Club
- 49. Soho House