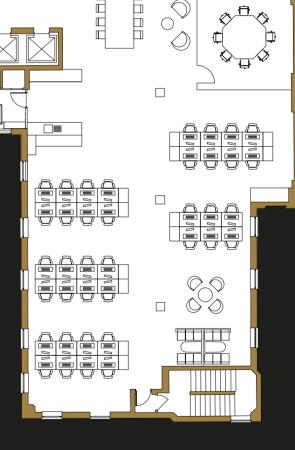

## A CREATIVE CANVAS

Architecturally designed by Garnett & Partners, the 1st floor accommodation measures, 4,689 sq ft and boasts great features including a concrete coffered ceiling and new LED light fittings, maximising the floor to ceiling height and natural light entering the floor.

The space benefits from new air conditioning and is designed to accommodate an occupational density of 1: 8 sqm.

The location offers everything required by a modern business • • seeking to be in a prestigious, • • contemporary location. . . • • Every inch of Soho is brimming with vitality and is constantly reinventing itself. • • • • Situated next to the world renowned Carnaby Street, the property is surrounded by the • • coolest fashion brands, colourful • • cuisines, and unrivalled transport connections. • •

### 4,689 sq ft / 436 sq m

| Workstations             | 38 |
|--------------------------|----|
| Meeting room (10 person) | 1  |
| Meeting room (8 person)  | 1  |
| Small breakout spaces    | 11 |
| Large breakout spaces    | 1  |
| Work bench               | 1  |
| Kitchenette              | 1  |

OCCUPATION DESIGN
DENSITY 1 PERSON PER 8 SQ M

NEW WALL MOUNTED VRF A/C UNITS

NEW LED SMART
CONTROLLED LIGHTING

FIBRE CONNECTIVITY