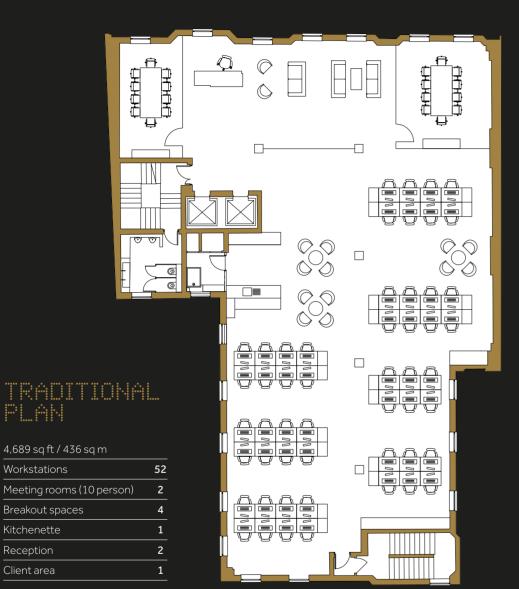

### 4,689 sq ft / 436 sq m

| Workstations             | 38 |
|--------------------------|----|
| Meeting room (10 person) | 1  |
| Meeting room (8 person)  | 1  |
| Small breakout spaces    | 11 |
| Large breakout spaces    | 1  |
| Work bench               | 1  |
| Kitchenette              | 1  |