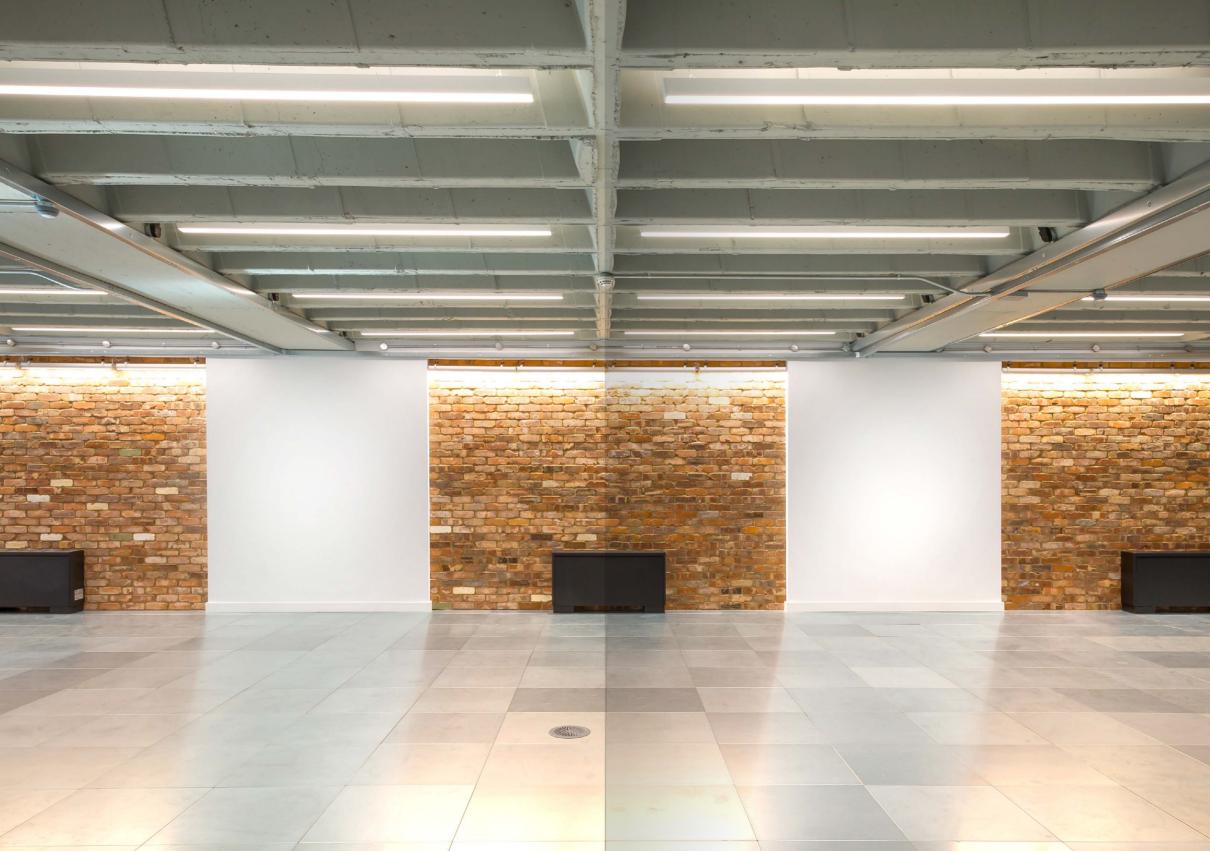

## A CREATIVE CANVAS

Architecturally designed by Garnett & Partners, the 1st floor accommodation measures, 4,689 sq ft and boasts great features including a concrete coffered ceiling and new LED light fittings, maximising the floor to ceiling height and natural light entering the floor.

The space benefits from new air conditioning and is designed to accommodate an occupational density of 1: 8 sqm.

The location offers everything required by a modern business • • seeking to be in a prestigious, • • contemporary location. . . • • Every inch of Soho is brimming with vitality and is constantly reinventing itself. • • • • Situated next to the world renowned Carnaby Street, the property is surrounded by the • • coolest fashion brands, colourful • • cuisines, and unrivalled transport connections. • •

# SUMMARY SPECIFICATION

- New raised floor
- Under floor fresh air supply
- Exposed coffered ceiling
- Exposed brick feature wall
- New demised shower
- Capped off services
- 2 x 10 person passenger lift
- Commissionaire