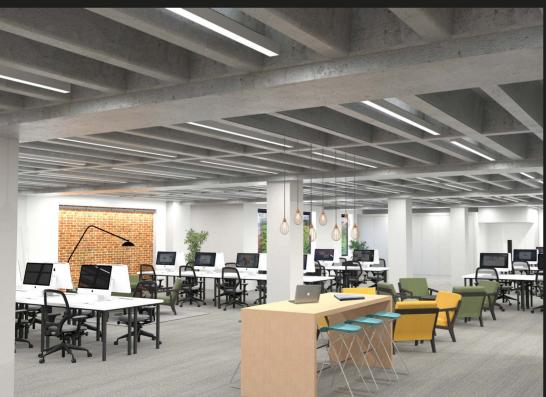

## A CREATIVE CANVAS

Architecturally designed by Garnett & Partners, the 1st floor accommodation measures, 4,689 sq ft and boasts great features including a concrete coffered ceiling and new LED light fittings, maximising the floor to ceiling height and natural light entering the floor.

The space benefits from new air conditioning and is designed to accommodate an occupational density of 1: 8 sqm.

The location offers everything required by a modern business • • seeking to be in a prestigious, • • contemporary location. . . • • Every inch of Soho is brimming with vitality and is constantly reinventing itself. • • • • Situated next to the world renowned Carnaby Street, the property is surrounded by the • • coolest fashion brands, colourful • • cuisines, and unrivalled transport connections. • •