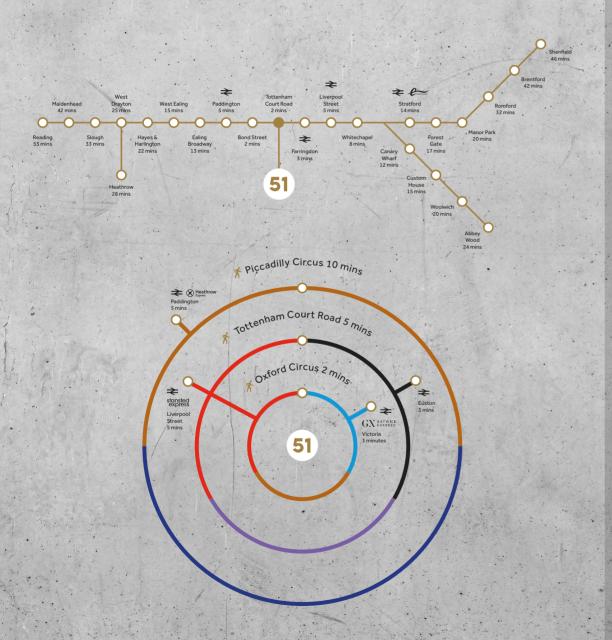

# CONNECTIONS

Being 2 minutes from Oxford Circus tube station and 5 minutes from either Bond Street or Tottenham Court Road stations, connectivity is excellent. Tottenham Court Road will provide access to the Elizabeth Line in Autumn 2019.